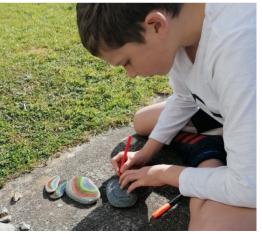

hope you stay safe and don't distress.

Our thoughts and supports are with the

Noah, Isaac, Leo and Freddie brightening up our week with rainbows of hope. Well done Ellie K for a great poem too.

Ellie K

Mrs Cartwright has set some tasks based upon the story of The Secret Garden. There have been some great ideas and inspiring pieces of work, we thought you might like to see some examples of what the children have been up to.