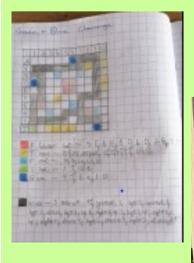

There's been plenty of maths and other work going on too—Daraka made some coordinates for her mum to follow, Charlie and Leo created these graphs and Sylvie wrote a Coronavirus report.

8