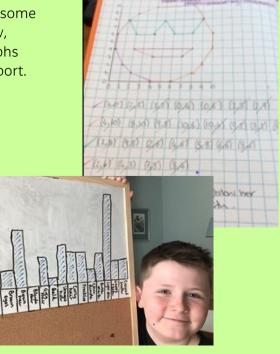

There's been plenty of maths and other work going on too—Daraka made some coordinates for her mum to follow, Charlie and Leo created these graphs and Sylvie wrote a Coronavirus report.

8