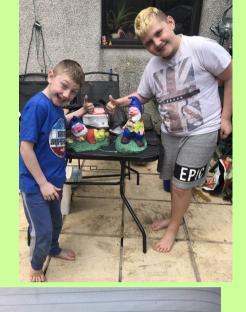

# Ysella wrote as Ben the Gardener and used his Yorkshire dialect

Owen and Benjie have made some new friends for their Nanny's garden

Eden has created character profiles.

Dickon Brundey and dialocitizer and State Roop and Intel Brund States gen part parts in the space of appearance and appearance and appearance bits hard states have and appearance ap