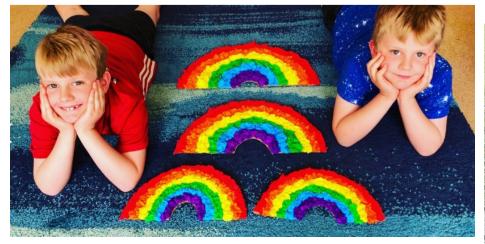

hope you stay safe and don't distress.

Our thoughts and supports are with the

Noah, Isaac, Leo and Freddie brightening up our week with rainbows of hope. Well done Ellie K for a great poem too.

Ellie K

Mrs Cartwright has set some tasks based upon the story of The Secret Garden. There have been some great ideas and inspiring pieces of work, we thought you might like to see some examples of what the children have been up to.