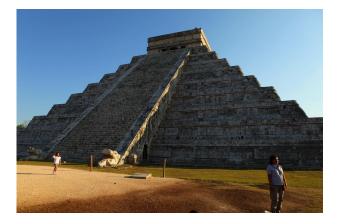

| Lake Superior             | The longest river in North America.                                                                      |
|---------------------------|----------------------------------------------------------------------------------------------------------|
| The Golden Gate Bridge    | The collective name for 3 waterfalls<br>located on the border between Canada<br>and United States.       |
| The Empire State Building | A sculpture carved into a mountain.                                                                      |
| Greenland                 | Located in San Francisco and 2,737m in length.                                                           |
| The White House           | Located in Western America.<br>Beginning in Alaska and running<br>through Canada into the United States. |
| The Rockies               | A tall sculpture found on Liberty<br>Island.                                                             |
| Niagara Falls             | The largest<br>freshwater lake in North America, and<br>the world!                                       |
| The Statue of Liberty     | Located in El Castillo, Mexico.                                                                          |
| Mount Rushmore            | The biggest island in North<br>America, and the world!                                                   |
| Chichen Itza              | The residence of the President of the United States.                                                     |
| Missouri River            | A skyscraper in New York.                                                                                |