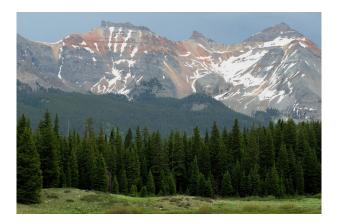

| Lake Superior             | The longest river in North America.                                                                      |
|---------------------------|----------------------------------------------------------------------------------------------------------|
| The Golden Gate Bridge    | The collective name for 3 waterfalls<br>located on the border between Canada<br>and United States.       |
| The Empire State Building | A sculpture carved into a mountain.                                                                      |
| Greenland                 | Located in San Francisco and 2,737m in length.                                                           |
| The White House           | Located in Western America.<br>Beginning in Alaska and running<br>through Canada into the United States. |
| The Rockies               | A tall sculpture found on Liberty<br>Island.                                                             |
| Niagara Falls             | The largest<br>freshwater lake in North America, and<br>the world!                                       |
| The Statue of Liberty     | Located in El Castillo, Mexico.                                                                          |
| Mount Rushmore            | The biggest island in North<br>America, and the world!                                                   |
| Chichen Itza              | The residence of the President of the United States.                                                     |
| Missouri River            | A skyscraper in New York.                                                                                |