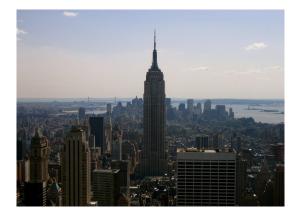

| Lake Superior             | The longest river in North America.                                                                      |
|---------------------------|----------------------------------------------------------------------------------------------------------|
| The Golden Gate Bridge    | The collective name for 3 waterfalls<br>located on the border between Canada<br>and United States.       |
| The Empire State Building | A sculpture carved into a mountain.                                                                      |
| Greenland                 | Located in San Francisco and 2,737m in length.                                                           |
| The White House           | Located in Western America.<br>Beginning in Alaska and running<br>through Canada into the United States. |
| The Rockies               | A tall sculpture found on Liberty<br>Island.                                                             |
| Niagara Falls             | The largest<br>freshwater lake in North America, and<br>the world!                                       |
| The Statue of Liberty     | Located in El Castillo, Mexico.                                                                          |
| Mount Rushmore            | The biggest island in North<br>America, and the world!                                                   |
| Chichen Itza              | The residence of the President of the United States.                                                     |
| Missouri River            | A skyscraper in New York.                                                                                |