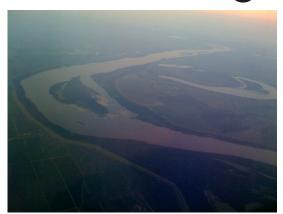

| Lake Superior             | The longest river in North America.                                                                      |
|---------------------------|----------------------------------------------------------------------------------------------------------|
| The Golden Gate Bridge    | The collective name for 3 waterfalls<br>located on the border between Canada<br>and United States.       |
| The Empire State Building | A sculpture carved into a mountain.                                                                      |
| Greenland                 | Located in San Francisco and 2,737m in length.                                                           |
| The White House           | Located in Western America.<br>Beginning in Alaska and running<br>through Canada into the United States. |
| The Rockies               | A tall sculpture found on Liberty<br>Island.                                                             |
| Niagara Falls             | The largest<br>freshwater lake in North America, and<br>the world!                                       |
| The Statue of Liberty     | Located in El Castillo, Mexico.                                                                          |
| Mount Rushmore            | The biggest island in North<br>America, and the world!                                                   |
| Chichen Itza              | The residence of the President of the United States.                                                     |
| Missouri River            | A skyscraper in New York.                                                                                |