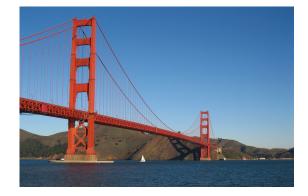

| Lake Superior             | The longest river in North America.                                                                      |
|---------------------------|----------------------------------------------------------------------------------------------------------|
| The Golden Gate Bridge    | The collective name for 3 waterfalls<br>located on the border between Canada<br>and United States.       |
| The Empire State Building | A sculpture carved into a mountain.                                                                      |
| Greenland                 | Located in San Francisco and 2,737m in length.                                                           |
| The White House           | Located in Western America.<br>Beginning in Alaska and running<br>through Canada into the United States. |
| The Rockies               | A tall sculpture found on Liberty<br>Island.                                                             |
| Niagara Falls             | The largest<br>freshwater lake in North America, and<br>the world!                                       |
| The Statue of Liberty     | Located in El Castillo, Mexico.                                                                          |
| Mount Rushmore            | The biggest island in North<br>America, and the world!                                                   |
| Chichen Itza              | The residence of the President of the United States.                                                     |
| Missouri River            | A skyscraper in New York.                                                                                |