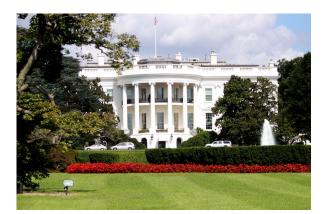

| Lake Superior             | The longest river in North America.                                                                      |
|---------------------------|----------------------------------------------------------------------------------------------------------|
| The Golden Gate Bridge    | The collective name for 3 waterfalls<br>located on the border between Canada<br>and United States.       |
| The Empire State Building | A sculpture carved into a mountain.                                                                      |
| Greenland                 | Located in San Francisco and 2,737m in length.                                                           |
| The White House           | Located in Western America.<br>Beginning in Alaska and running<br>through Canada into the United States. |
| The Rockies               | A tall sculpture found on Liberty<br>Island.                                                             |
| Niagara Falls             | The largest<br>freshwater lake in North America, and<br>the world!                                       |
| The Statue of Liberty     | Located in El Castillo, Mexico.                                                                          |
| Mount Rushmore            | The biggest island in North<br>America, and the world!                                                   |
| Chichen Itza              | The residence of the President of the United States.                                                     |
| Missouri River            | A skyscraper in New York.                                                                                |