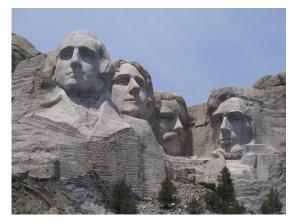

| Lake Superior             | The longest river in North America.                                                                      |
|---------------------------|----------------------------------------------------------------------------------------------------------|
| The Golden Gate Bridge    | The collective name for 3 waterfalls<br>located on the border between Canada<br>and United States.       |
| The Empire State Building | A sculpture carved into a mountain.                                                                      |
| Greenland                 | Located in San Francisco and 2,737m in length.                                                           |
| The White House           | Located in Western America.<br>Beginning in Alaska and running<br>through Canada into the United States. |
| The Rockies               | A tall sculpture found on Liberty<br>Island.                                                             |
| Niagara Falls             | The largest<br>freshwater lake in North America, and<br>the world!                                       |
| The Statue of Liberty     | Located in El Castillo, Mexico.                                                                          |
| Mount Rushmore            | The biggest island in North<br>America, and the world!                                                   |
| Chichen Itza              | The residence of the President of the United States.                                                     |
| Missouri River            | A skyscraper in New York.                                                                                |