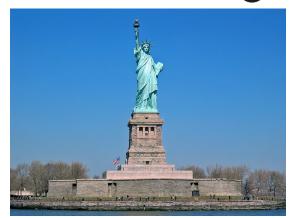

| Lake Superior             | The longest river in North America.                                                                      |
|---------------------------|----------------------------------------------------------------------------------------------------------|
| The Golden Gate Bridge    | The collective name for 3 waterfalls<br>located on the border between Canada<br>and United States.       |
| The Empire State Building | A sculpture carved into a mountain.                                                                      |
| Greenland                 | Located in San Francisco and 2,737m in length.                                                           |
| The White House           | Located in Western America.<br>Beginning in Alaska and running<br>through Canada into the United States. |
| The Rockies               | A tall sculpture found on Liberty<br>Island.                                                             |
| Niagara Falls             | The largest<br>freshwater lake in North America, and<br>the world!                                       |
| The Statue of Liberty     | Located in El Castillo, Mexico.                                                                          |
| Mount Rushmore            | The biggest island in North<br>America, and the world!                                                   |
| Chichen Itza              | The residence of the President of the United States.                                                     |
| Missouri River            | A skyscraper in New York.                                                                                |