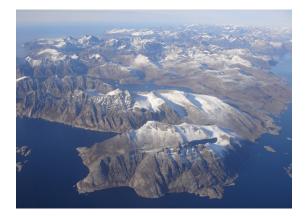

| Lake Superior             | The longest river in North America.                                                                      |
|---------------------------|----------------------------------------------------------------------------------------------------------|
| The Golden Gate Bridge    | The collective name for 3 waterfalls<br>located on the border between Canada<br>and United States.       |
| The Empire State Building | A sculpture carved into a mountain.                                                                      |
| Greenland                 | Located in San Francisco and 2,737m in length.                                                           |
| The White House           | Located in Western America.<br>Beginning in Alaska and running<br>through Canada into the United States. |
| The Rockies               | A tall sculpture found on Liberty<br>Island.                                                             |
| Niagara Falls             | The largest<br>freshwater lake in North America, and<br>the world!                                       |
| The Statue of Liberty     | Located in El Castillo, Mexico.                                                                          |
| Mount Rushmore            | The biggest island in North<br>America, and the world!                                                   |
| Chichen Itza              | The residence of the President of the United States.                                                     |
| Missouri River            | A skyscraper in New York.                                                                                |