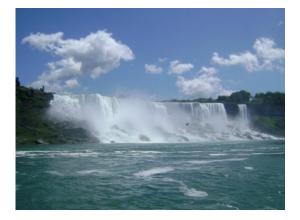

| Lake Superior             | The longest river in North America.                                                                      |
|---------------------------|----------------------------------------------------------------------------------------------------------|
| The Golden Gate Bridge    | The collective name for 3 waterfalls<br>located on the border between Canada<br>and United States.       |
| The Empire State Building | A sculpture carved into a mountain.                                                                      |
| Greenland                 | Located in San Francisco and 2,737m in length.                                                           |
| The White House           | Located in Western America.<br>Beginning in Alaska and running<br>through Canada into the United States. |
| The Rockies               | A tall sculpture found on Liberty<br>Island.                                                             |
| Niagara Falls             | The largest<br>freshwater lake in North America, and<br>the world!                                       |
| The Statue of Liberty     | Located in El Castillo, Mexico.                                                                          |
| Mount Rushmore            | The biggest island in North<br>America, and the world!                                                   |
| Chichen Itza              | The residence of the President of the United States.                                                     |
| Missouri River            | A skyscraper in New York.                                                                                |