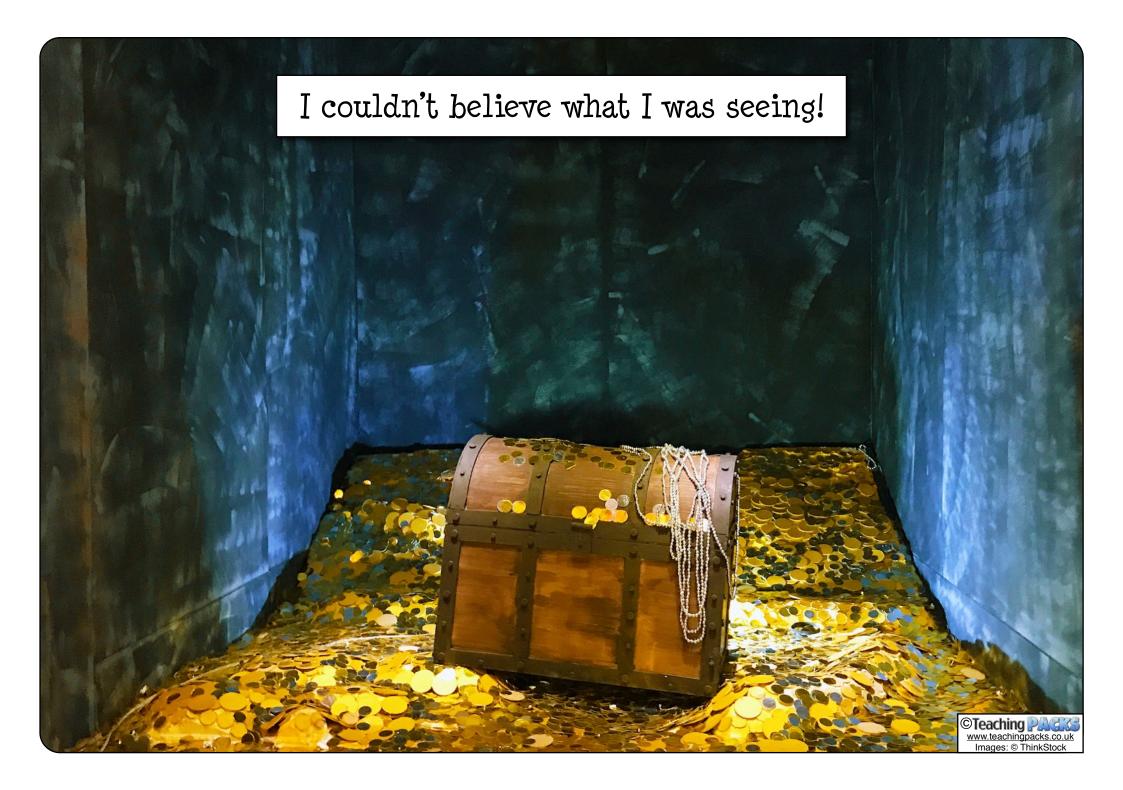

As I looked down, I saw something glistening on the seabed.

My parents were sunbathing behind me when I spotted an old map that had washed up onto the beach.

I had smuggled aboard the Golden Rose and wondered how long it would be before I was discovered.