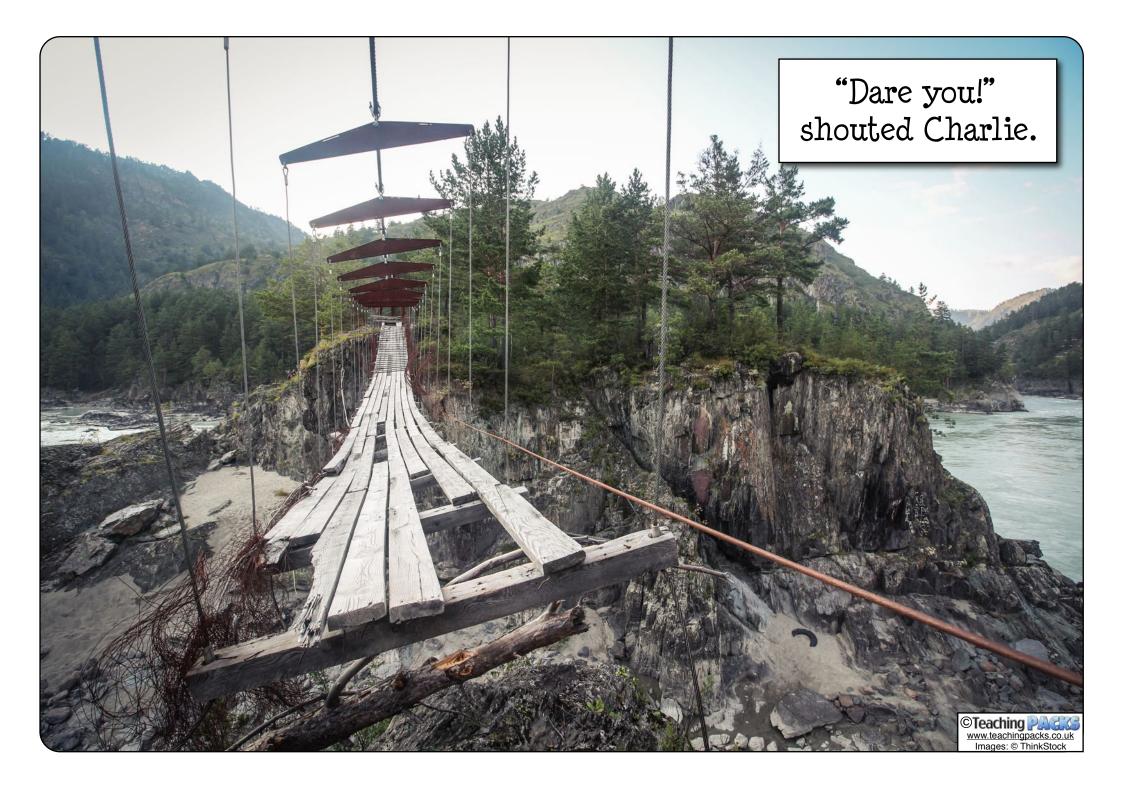

The journey so far had not been easy, but I had no idea how much more difficult it would eventually become.









You have been sent to explore new territories. Make a list of equipment that you will need and explain how it could help you.

> CTeaching PAC www.teachingpacks.co Images: © ThinkStoc

We had been warned not to go near the entrance to the caves, but the temptation was far too strong.

> ©Teaching PACKS www.teachingpacks.co.uk Images: © ThinkStock

As I looked down, I saw something glistening on the seabed.





My parents were sunbathing behind me when I spotted an old map that had washed up onto the beach.

I had smuggled aboard the Golden Rose and wondered how long it would be before I was discovered.





©Teaching PACCA www.teachingpacks.co.uk Images: © ThinkStock



## My team had all been struck down by illness, so I had to go on my own.