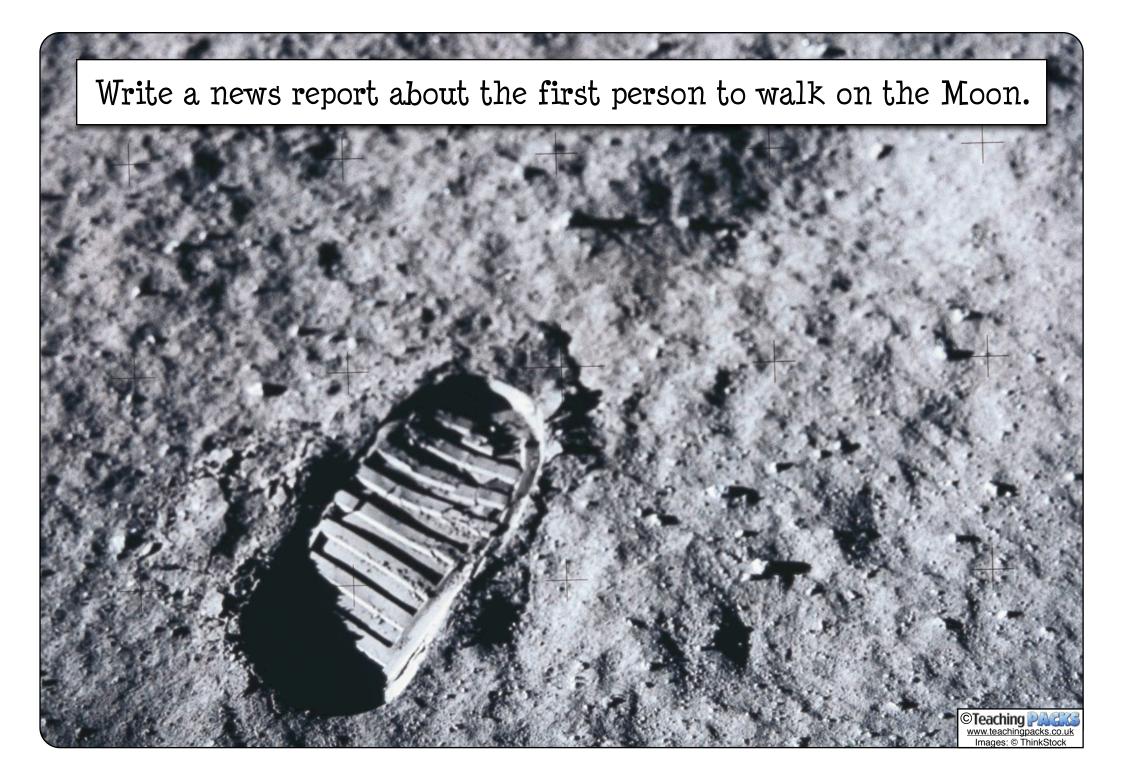

The journey so far had not been easy, but I had no idea how much more difficult it would eventually become.









You have been sent to explore new territories. Make a list of equipment that you will need and explain how it could help you.

> CTeaching PAC www.teachingpacks.co Images: © ThinkStoc

We had been warned not to go near the entrance to the caves, but the temptation was far too strong.

> ©Teaching PACKS www.teachingpacks.co.uk Images: © ThinkStock

As I looked down, I saw something glistening on the seabed.





My parents were sunbathing behind me when I spotted an old map that had washed up onto the beach.

I had smuggled aboard the Golden Rose and wondered how long it would be before I was discovered.





©Teaching PACCA www.teachingpacks.co.uk Images: © ThinkStock



## My team had all been struck down by illness, so I had to go on my own.